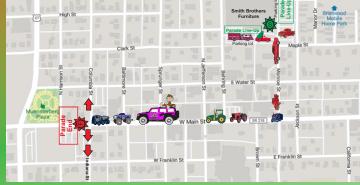

Berne, Indiana

Berne Christkindlmarkt Light up/Glow in Bark Parade Route

Parade line up (start) Smith Brothers parking lots (both of them) head down Monroe Street, right on 218/Main Street and parade will end at Baumgartner Attorneys and you can exit left on Indiana Street or right on Columbia Street